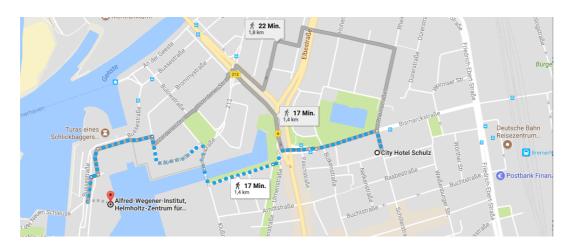

y, in the North of the Hanseatic city Bremen. Via Bremen or Hamburg Bremerhaven can be reached by car (A27), as well as by long-distance and/or regional trains.

**Arrival by train:** Trains of the <u>Deutschen Bahn</u> and the Elbe Weser railways (<u>EVB</u>) operate at regular intervals from Bremen and Hamburg to Bremerhaven Hbf.

**To AWI Campus Bussestraße 24 (building F)**: From the central station of Bremerhaven you can take several bus routes or taxi:

- Bus route 501 up to "Weserfähre"
- Bus routes 505, 506 up to "Columbusstraße/Weserfähre"
- Bus routes 440, 503, 507, 528, 531, 579 up to "Elbinger Platz" (10 min. walk)

**From Hotel Haverkamp** to AWI Campus Bussestraße 24 (building F) – 20 min walk



From City Hotel Schulz to AWI Campus Bussestraße 24 (building F) – 17 min walk