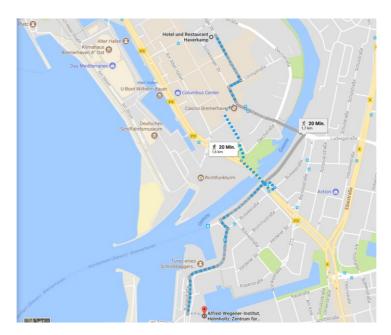

- Bus route 501 up to "Weserfähre"
- Bus routes 505, 506 up to "Columbusstraße/Weserfähre"
- Bus routes 440, 503, 507, 528, 531, 579 up to "Elbinger Platz" (10 min. walk)

**From Hotel Haverkamp** to AWI Campus Bussestraße 24 (building F) – 20 min walk